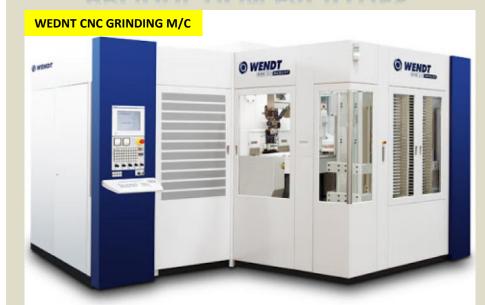

## **FACILITIES**

CNC grinding machines which Include WEDNT (Germany) make Horizontal Rotary surface grinding machine with 400kgs load carrying capacity of rotary table and swing over dia. Up to 600mm.

Mobile portable surface tester to match the exact surface finish requirement.