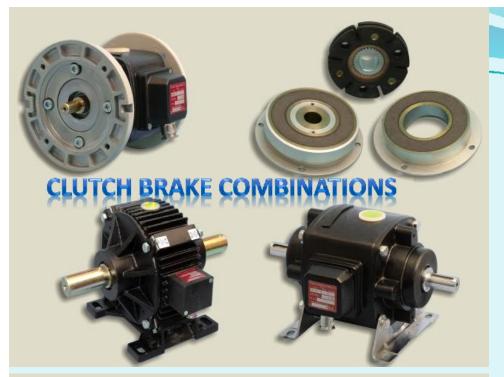

#### **TORQUE UPTO 2500 Nm**

We offer variety of combination units which comprises of an electromagnetic clutch and brake, which can be used for continuous start stop function in any drive transmission arrangement of any machine or mechanism.