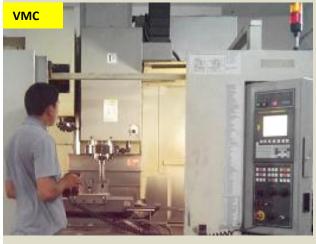

## **FACILITIES**

There are numbers of CNC Vertical machining centers (VMCs') and CNC turning centers (TCs') are available to fulfill the various machining needs with in adequate quantity with consistency in quality.