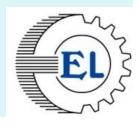

## **FACILITIES**

Nitriding furnace with automatic programmable cycle gives results up to 50 HRC with case depth of 0.015mm on armature plates & mounting flanges which results into negligible wearing and years of trouble free operations.