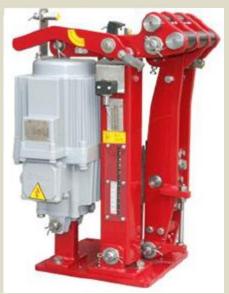

## ELECTRO-HYDRAULIC THRUSTER BRAKE

#### **TORQUE UPTO 20,000 Nm**

We have recently launched Electro Hydraulic Thruster Brakes in collaboration with The Carlsons Company Inc. USA.