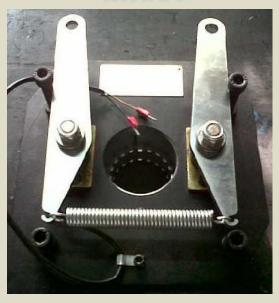

#### ELEVETOR BRAKE

#### **TORQUE UPTO 2x750 Nm**

We have recently developed Elevator Brakes, Powerful and featuring multi coil technology, EB.464 & 14.464 dual circuit spring applied brakes are ideally suited for use in passenger lifts.

The required redundancy is achieved by splitting the armature plate, if power is switched off, or on power failure, Emergency stoppage of brake ensures reliable and secure stop in any position. Safe operations are also guaranteed, both brake circuits are monitored with microswitch.

Are available in following range: 2x90NM, 2x225NM, 2x450NM, 2x600NM, 2x750NM