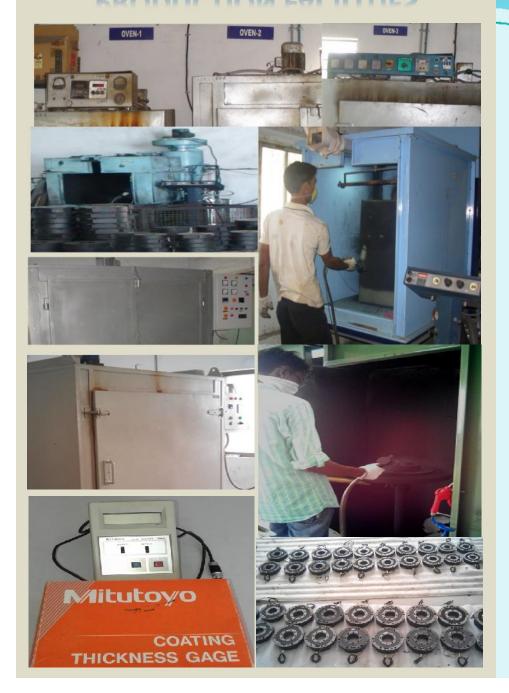

## **FACILITIES**

There are multiple set-ups for powder coating & encapsulation of stator which includes.......

Electric Ovens & trollies with guide rails for baking the lot of stator housing after coating.

Powder Spray booths & Guns with control panels to adjust flow to get the uniform layer of coating.

Coating thickness measurement device to control the process.

## **FACILITIES**

There are advance technologies are adopted for coil winding & encapsulation of stator which includes.......

CNC Coil winding Machine (Ruff-Germany make) for high precision linear winding applications. The speed up to 12.000 rpm is one of the high lights.

Meter mix dispensing machine under vacuum with 3-Axis robotic dispenser to encapsulate coil without trapped air or moisture to increase winding life. Also with pallet changer for high productivity.

## **FACILITIES**

There are multiple assembly lines to assemble & routine test for numbers of operational trials of the final product which includes.......

Separate assembling tables equipped with pneumatic guns with torque adjustments and all required kit of spanners & gauges.

Number of test set-us with test panels, electric motors.

Wrenches for torque measurement & Digital force measurement instruments to check hand release operation.

## **FACILITIES**

There are final inspection & testing batches available after every assembling lines, which includes.......

Testing of electrical parameters of the product like Coil connectivity with H.V. Tester, Coil Resistance measurement with Micro ohm tester.

Rotor Face along with hub run out inspection.

**Hub bore diameter inspection.** 

We do 100% inspection & testing of every batch as aforesaid.

## **FACILITIES**

Our standard room, Production & Q.C. departments are well equipped with numbers of mechanical/electrical measuring & testing instruments / equipments. Few of them are as listed.

Co-ordinate measuring machine CMM
Mitutoyo Micro hardness tester
Mitutoyo Surface roughness testers
Rotor Face Run Out testing by Laser
Spring/Magnetic Force Testing Machines
Time Measurement with oscilloscope
Brake Testing With Load Condition – Test
Set-ups

H.V. testers & Micro Ohm testers Numbers of digital/dial calipers & micrometers.