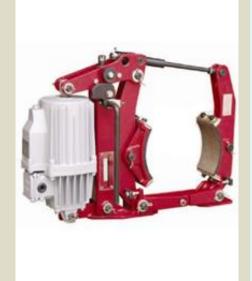

## ELECTRO-HYDRAULIC THRUSTER BRAKE

#### **TORQUE UPTO 20,000 Nm**

We have recently launched Electro Hydraulic Thruster Brakes in collaboration with The Carlsons Company Inc. USA.