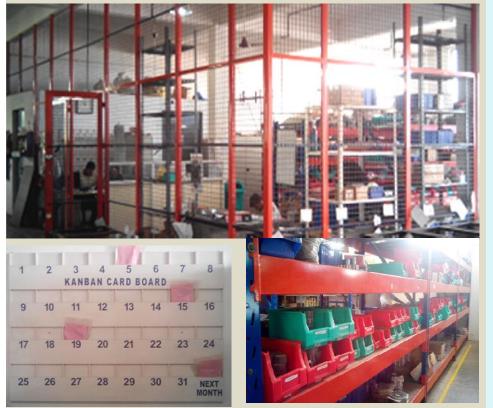

## STORAGE & MATERIAL MANAGEMENT FACILITIES

## **FACILITIES**

We're having adequate facilities for storage & preservation of materials.

There are strong rooms for expensive materials, bonded rooms for finished goods, Racks with numbers of bins for brought out items and heavy duty racks with pallets for raw material.

Flameproof cabinets & Refrigerators are also there for proper storage of material as per preservation guidelines.

For Material management multiuser ERP system established & to get visual control, KANBAN system adopted.