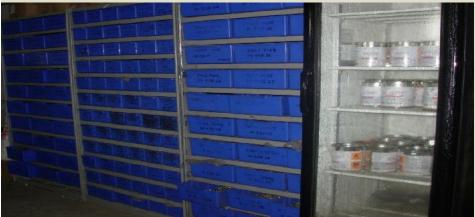

## STORAGE & MATERIAL MANAGEMENT FACILITIES

## **FACILITIES**

We're having adequate facilities for storage & preservation of materials.

There are strong rooms for expensive materials, bonded rooms for finished goods, Racks with numbers of bins for brought out items and heavy duty racks with pallets for raw material.

Flameproof cabinets & Refrigerators are also there for proper storage of material as per preservation guidelines.

For Material management multiuser ERP system established & to get visual control, KANBAN system adopted.