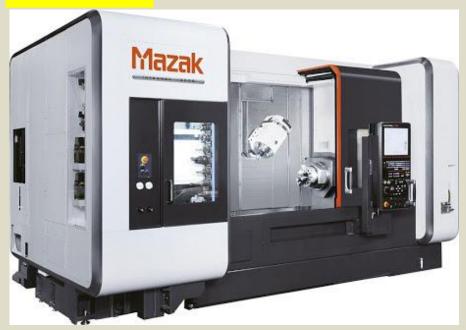

#### **MAZAK INTEGREX**

#### **MAZAK INTEGREX I**

## **FACILITIES**

State of the art Mazak (Japanese Make) multy tasking machines are installed like.....

Mazak Integrex and Integrex-I, both machines are with two spindle and two turret -12 axis can perform turning, milling, drilling, tapping, threading in single set-up at both side of the job simultaneously with synchronization between spindles.