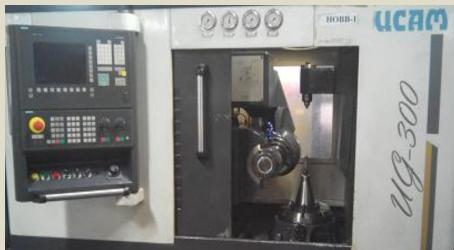

#### **CNC HOBBING MACHINES**

## **FACILITIES**

CNC 6-axis Hobbing machines with multiple spline modules to produce high quality precise gears (hubs) which can transmit radial force jerk/vibration free with minimum noise.