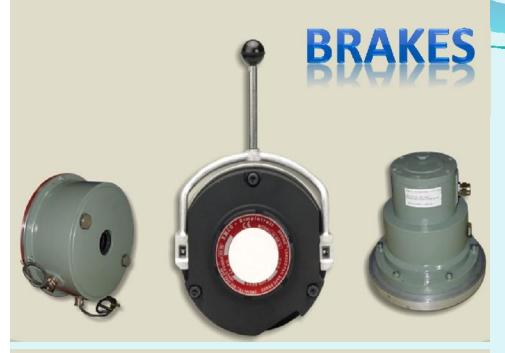

#### **TORQUE UPTO 4000 Nm**

### WE OFFER ELECTROMEGNATIC BRAKES WITH MANY VARIENTS LIKE

- MARINE DUTY IP66 BRAKE
- FLAMEPROOF BRAKE
- CCV BRAKE
- DOUBLE BRAKE SYSTEM
- POWER SAVING BRAKE
- MULTIPOLE BRAKE

TORQUE UPTO 2500 Nm
Various Mounting Options.
Use Of German Prestressed Spring.