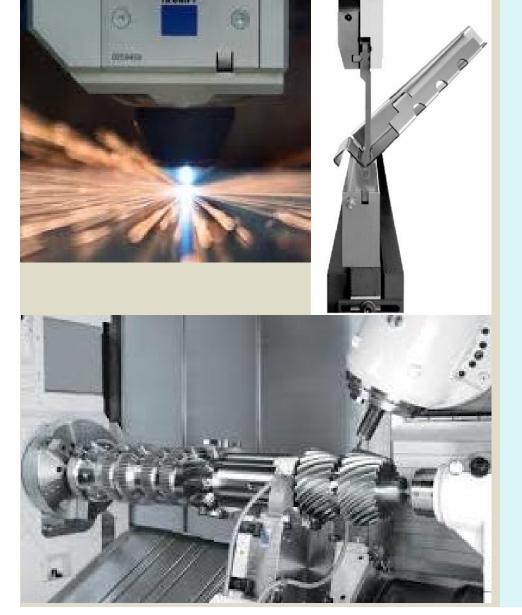

## PRODUCT

Having world class technologies and facilities like Trumpf(German make) **CNC Laser cutting machine, Bystronic** (Swiss make) CNC Bending machine and in machining side, Mazak integrex (Japanese make)Twin spindle/turret-12 axis CNC machine, 6 Axis CNC hobbing machine along with many more CNC Grinding and machining /turning centers , We also offer very precise sheet-metal and/or machined components as per customer drawing/requirements. We do OEM supplies to MNCs' and 100% export oriented units more than 3000nos of components per month.

## **FACILITIES**

In the sheet metal segment world class facilities available like.....

Trumpf (German make) CNC Laser cutting machine can cut steel up to 20mm with 0.1mm accuracy.

Bystronic (Swiss make) CNC Bending machine with 3 meter span and various tools to fulfill every requirement of bending.

Laser welding machine having U.K. technology, laser beam can be adjusted in microns with zoom in through in-built camera for very precise welding need.

MIG welding m/c.

## **FACILITIES**

State of the art Mazak (Japanese Make) multy tasking machines are installed like.....

Mazak Integrex and Integrex-I, both machines are with two spindle and two turret -12 axis can perform turning, milling, drilling, tapping, threading in single set-up at both side of the job simultaneously with synchronization between spindles.