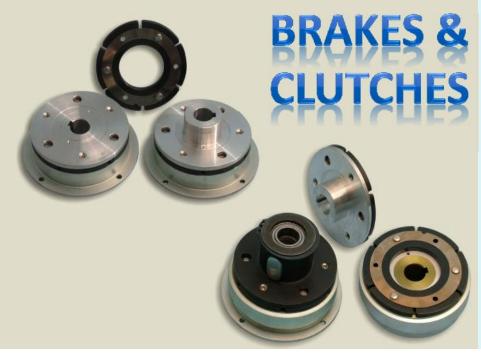

#### **TORQUE UPTO 2500 Nm**

We offer variety of combination units which comprises of an electromagnetic clutch and brake, which can be used for continuous start stop function in any drive transmission arrangement of any machine or mechanism.