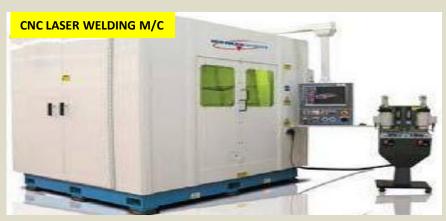

Laser welding machine having U.K. technology, laser beam can be adjusted in microns with zoom in through in-built camera for very precise welding need.

MIG welding m/c.