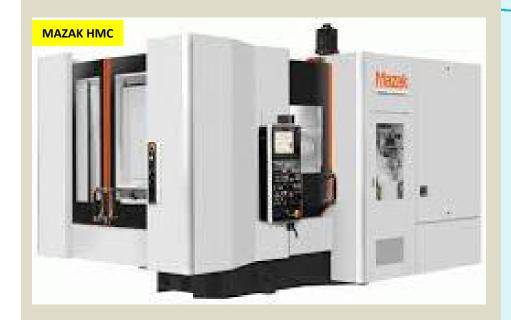

## **FACILITIES**

Mazak HMC with 60 tool magazine and pallet changer 12000 RPM spindle speed with 70 bar through coolant capacity can perform almost all machining operations in multiple jobs at single set-up.