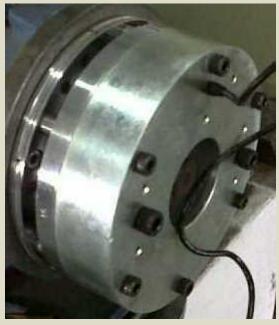

#### **TORQUE UPTO 4000 Nm**

### WE OFFER ELECTROMEGNATIC BRAKES WITH MANY VARIENTS LIKE

- MARINE DUTY IP66 BRAKE
- FLAMEPROOF BRAKE
- CCV BRAKE
- DOUBLE BRAKE SYSTEM
- POWER SAVING BRAKE
- MULTIPOLE BRAKE

TORQUE UPTO 2500 Nm
Various Mounting Options.
Use Of German Prestressed Spring.