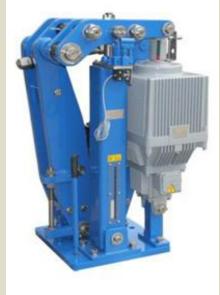

## ELECTRO-HYDRAULIC THRUSTER BRAKE

#### **TORQUE UPTO 20,000 Nm**

We have recently launched Electro Hydraulic Thruster Brakes in collaboration with The Carlsons Company Inc. USA.