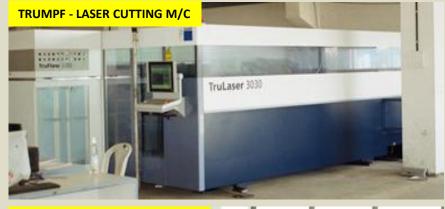

## PRODUCT

Having world class technologies and facilities like Trumpf(German make) **CNC Laser cutting machine, Bystronic** (Swiss make) CNC Bending machine and in machining side, Mazak integrex (Japanese make)Twin spindle/turret-12 axis CNC machine, 6 Axis CNC hobbing machine along with many more CNC Grinding and machining /turning centers , We also offer very precise sheet-metal and/or machined components as per customer drawing/requirements. We do OEM supplies to MNCs' and 100% export oriented units more than 3000nos of components per month.

## **FACILITIES**

In the sheet metal segment world class facilities available like.....

Trumpf (German make) CNC Laser cutting machine can cut steel up to 20mm with 0.1mm accuracy.

Bystronic (Swiss make) CNC Bending machine with 3 meter span and various tools to fulfill every requirement of bending.