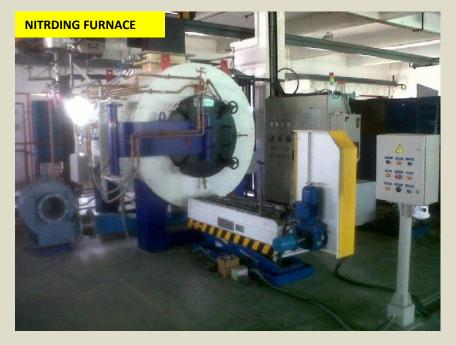

Ultrasonic cleaning machines used for rotors to get thoroughly cleaned surface before bonding with friction liners which only gives proper bonding that never failed in any high torque application.