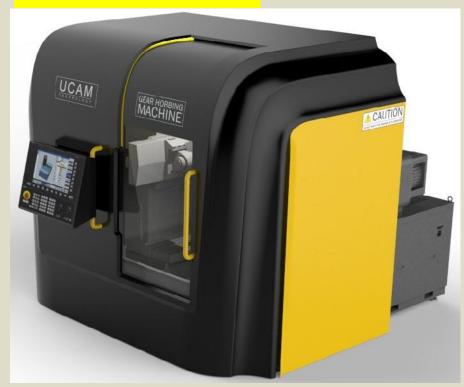

#### **CNC HOBBING MACHINES**

## **FACILITIES**

CNC 6-axis Hobbing machines with multiple spline modules to produce high quality precise gears (hubs) which can transmit radial force jerk/vibration free with minimum noise.