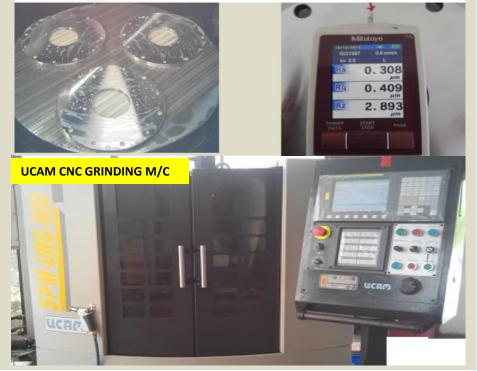

## **FACILITIES**

CNC grinding machines which Include WEDNT (Germany) make Horizontal Rotary surface grinding machine with 400kgs load carrying capacity of rotary table and swing over dia. Up to 600mm.

Mobile portable surface tester to match the exact surface finish requirement.