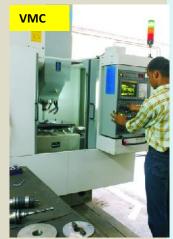

## **FACILITIES**

There are numbers of CNC Vertical machining centers (VMCs') and CNC turning centers (TCs') are available to fulfill the various machining needs with in adequate quantity with consistency in quality.