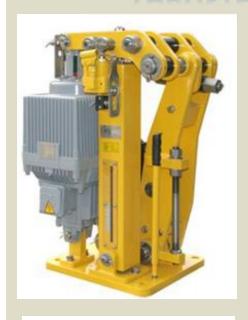

## ELECTRO-HYDRAULIC THRUSTER BRAKE

#### **TORQUE UPTO 20,000 Nm**

We have recently launched Electro Hydraulic Thruster Brakes in collaboration with The Carlsons Company Inc. USA.