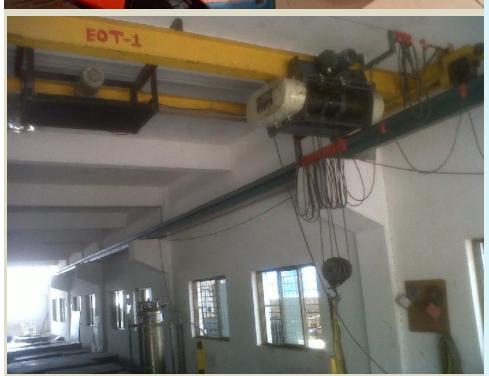

## MATERIAL HANDLING FACILITIES

## **FACILITIES**

We're having adequate facilities for lifting and handling of material as described below.

Toyota make Forklift of 1 ton capacity.

EOT crane of 2 ton capacity. – 5nos. And rails are extended to cover all required areas.