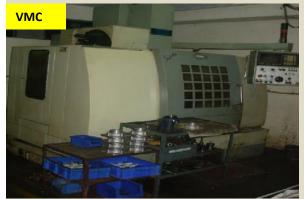

## **FACILITIES**

There are numbers of CNC Vertical machining centers (VMCs') and CNC turning centers (TCs') are available to fulfill the various machining needs with in adequate quantity with consistency in quality.