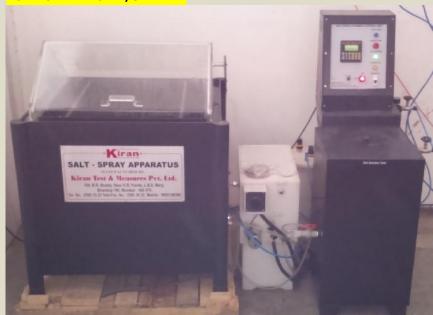

#### SALT SPRAY TEST M/C

Salt spray test machine used for checking every lot after Nitriding to ensure anti corrosive property requirements.