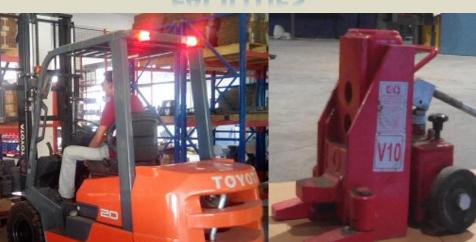

## MATERIAL HANDLING FACILITIES

## **FACILITIES**

We're having adequate facilities for lifting and handling of material as described below.

Toyota make Forklift of 1 ton capacity.

EOT crane of 2 ton capacity. – 5nos. And rails are extended to cover all required areas.

**Hydraulic Jack 10 ton capacity – 2nos.** 

Movable trolley 20 ton capacity – 1 set.

Pallet Truck 1 ton capacity – 4 nos.