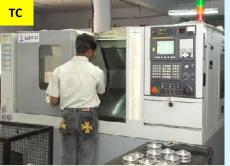

#### **MAZAK INTEGREX**

#### **MAZAK INTEGREX I**

## **FACILITIES**

State of the art Mazak (Japanese Make) multy tasking machines are installed like.....

Mazak Integrex and Integrex-I, both machines are with two spindle and two turret -12 axis can perform turning, milling, drilling, tapping, threading in single set-up at both side of the job simultaneously with synchronization between spindles.